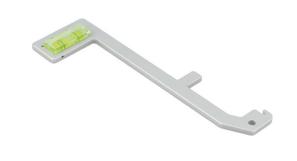

## **Additional Information**

- Used to position the PAC (Parking Assistance Camera) during calibration.
- Applications include: XC90-II, XC60-II, XC40, S90-II, S60-III, V90-II and V60-II.
- Equivalent to OEM 999 7529. Use in accordance with OEM instructions.
- · Simply clips on to front facing parking assistance camera mounting plate behind the rear view mirror.
- · Manufactured from aluminium with an acrylic spirit level.