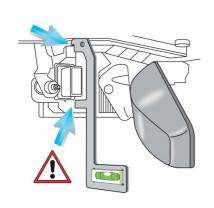

## **ADAS Park Assist Camera Positioner - for Volvo**

This ADAS (Advanced Driver Assistance System) positioner tool has been designed to ensure the correct position of the front facing parking assistance camera on Volvo XC90, XC60, XC40, S90, S60, V90 and V60 models as part of the calibration process.

## **Additional Information**

- Used to position the PAC (Parking Assistance Camera) during calibration.
- Applications include: XC90-II, XC60-II, XC40, S90-II, S60-III, V90-II and V60-II.
- Equivalent to OEM 999 7529. Use in accordance with OEM instructions.
- · Simply clips on to front facing parking assistance camera mounting plate behind the rear view mirror.
- · Manufactured from aluminium with an acrylic spirit level.