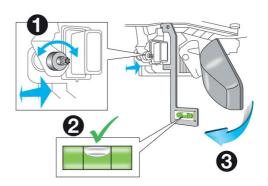

## **ADAS Park Assist Camera Positioner - for Volvo**

This ADAS (Advanced Driver Assistance System) positioner tool has been designed to ensure the correct position of the front facing parking assistance camera on Volvo XC90, XC60, XC40, S90, S60, V90 and V60 models as part of the calibration process.

## **Additional Information**

- Used to position the PAC (Parking Assistance Camera) during calibration.
- Applications include: XC90-II, XC60-II, XC40, S90-II, S60-III, V90-II and V60-II.
- Equivalent to OEM 999 7529. Use in accordance with OEM instructions.
- · Simply clips on to front facing parking assistance camera mounting plate behind the rear view mirror.
- · Manufactured from aluminium with an acrylic spirit level.