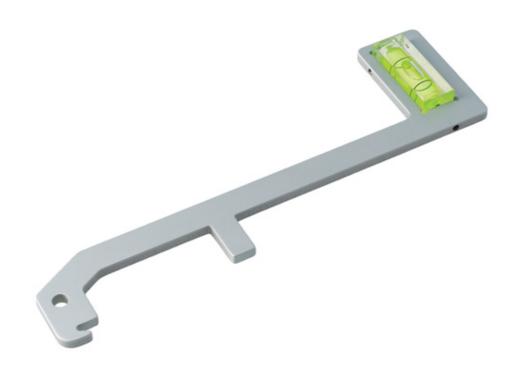

## **ADAS Park Assist Camera Positioner - for Volvo**

This ADAS (Advanced Driver Assistance System) positioner tool has been designed to ensure the correct position of the front facing parking assistance camera on Volvo XC90, XC60, XC40, S90, S60, V90 and V60 models as part of the calibration process.

## **Additional Information**

- Used to position the PAC (Parking Assistance Camera) during calibration.
- Applications include: XC90-II, XC60-II, XC40, S90-II, S60-III, V90-II and V60-II.
- Equivalent to OEM 999 7529. Use in accordance with OEM instructions.
- · Simply clips on to front facing parking assistance camera mounting plate behind the rear view mirror.
- · Manufactured from aluminium with an acrylic spirit level.